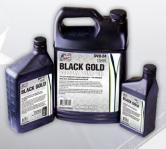

### **BLACK GOLD PUMP OIL**

Acts as a coolant, lubricant and sealant-simultaneously. Available in pint, quart and gallon sizes.