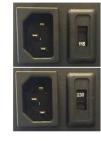

### AMERICAN MADE ECONOMY PUMP

Spark-proof, dual voltage motor with switch and removable, interchangeable power cord for use on A1, A2L, A2 and A3 refrigeration systems.

#### **FEATURES**

2-Stage direct drive with 1/2 HP 1725 RPM motor Available in 3, 4 and 6 CFM Easy access 1/4" or 3/8" intake tee 25 micron vacuum rating All metal construction with burnished cover, brass fittings and stainless steel valving Ergonomic 1/2" break resistant exhaust handle Large, easy-to-see oil level sight glass with easy access oil fill located on cover Tethered safety cap to prevent oil spills 100% field repairable Available in 115v or dual voltage motor with switch (115v/230v) Pair with VL-100 for faster evacuation 2 year OTC warranty



MADE 🕯

Sliding switch for 115v or 230v

# EU Cord UK Cord





AU Cord BR cord US cord

### **BLACK GOLD PUMP OIL**

Acts as a coolant, lubricant and sealant-simultaneously. Available in pint, quart and gallon sizes.



## **DV-T1 TANK** PUMP OIL CADDY

Change oil between jobs No more mess and spills Easy, convenient, and portable Capacity for five oil changes