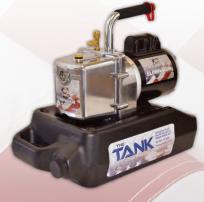

## **DV-T1 TANK** PUMP OIL CADDY

Change oil between jobs No more mess and spills Easy, convenient, and portable Capacity for five oil changes