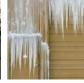

# THE SOLUTION

A Raychem self-regulating heating cable will put an end to ice build-up hazards.

Raychem self-regulating heating cable system eliminates icicles and ice dams safely and efficiently.

Raychem systems can be used on roofs and in gutters and downspouts. It is designed for use on all types of standard roofing materials, including metal, plastic, wood, shake/shingle, rubber and tar.