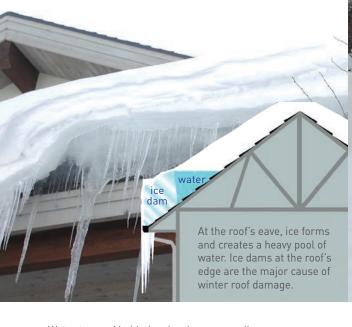

# THE PROBLEM

Winter storms cause ice to build up on roofs, in gutters, and in downspouts.

Water trapped behind an ice dam can easily penetrate into your home and cause:

- Mold and mildew
- Structural damage

Ice dams can also cause:

- Hazards from falling icicles
- Exterior damage to your roof and gutters