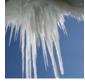

# THE PROBLEM

Winter storms cause ice to build up on roofs, in gutters, and in downspouts.

Water trapped behind an ice dam can easily penetrate into your home and cause:

- Mold and mildew
- Structural damage

Ice dams can also cause:

- Hazards from falling icicles
- Exterior damage to your roof and gutters