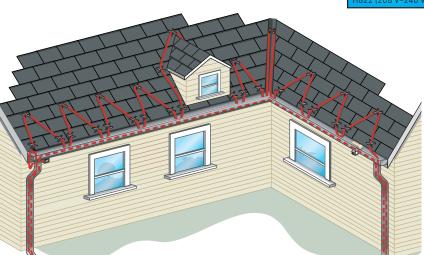

# THE SOLUTION

A Raychem self-regulating heating cable will put an end to ice build-up hazards.

Raychem self-regulating heating cable system eliminates icicles and ice dams safely and efficiently.

Raychem systems can be used on roofs and in gutters and downspouts. It is designed for use on all types of standard roofing materials, including metal, plastic, wood, shake/shingle, rubber and tar.

### **VALUE**

- Saves energy
- Will not burn out
- Will not overheat roofing materials or plastic gutters
- Can be cut to length
- Can be overlapped