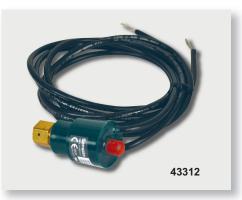

## Manual Reset - High Pressure Cut Out Open on Pressure Rise

| 3 SERIES<br>MARS NO. | 4 SERIES<br>MARS NO. | CUT<br>OUT | CUT<br>IN | NOTES                             |
|----------------------|----------------------|------------|-----------|-----------------------------------|
|                      | 43312                | 375        | Manual    | 1/4" Female Flare S.A.E. Mounting |
| 33365                | 43313                | 410        | Manual    | 1/4" Female Flare S.A.E. Mounting |
| 33350                | 43314                | 415        | Manual    | Capilllary Tube                   |
| 33352                | 43315                | 440        | Manual    | Capilllary Tube                   |
|                      | 43316                | 475        | Manual    | 1/4" Female Flare S.A.E. Mounting |
|                      | 43368                | 590        | Manual    | 1/4" Female Flare w/snubber       |
|                      | 43369                | 610        | Manual    | 1/4" Female Flare w/snubber       |