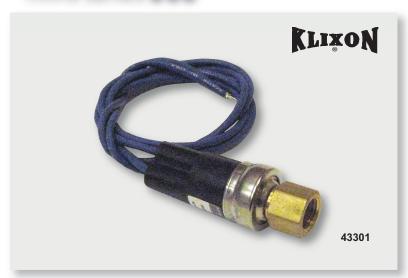

### Fan Cycling - Close on Pressure Rise

| 3 SERIES<br>MARS NO. | 4 SERIES<br>MARS NO. | CUT<br>OUT | CUT<br>IN | NOTES                             |
|----------------------|----------------------|------------|-----------|-----------------------------------|
|                      | 43301                | 75         | 100       | 1/4" Female Flare S.A.E. Mounting |
|                      | 43302                | 110        | 170       | 1/4" Female Flare S.A.E. Mounting |
| 33340                | 43303                | 125        | 265       | 1/4" Female Flare S.A.E. Mounting |
|                      | 43304                | 150        | 225       | 1/4" Female Flare S.A.E. Mounting |
|                      | 43305                | 190        | 275       | 1/4" Female Flare S.A.E. Mounting |
|                      | 43370                | 180        | 240       | New! 1/4" Female Flare            |
| 33341                | 43306                | 210        | 275       | 1/4" Female Flare S.A.E. Mounting |
|                      | 43307                | 300        | 400       | 1/4" Female Flare S.A.E. Mounting |