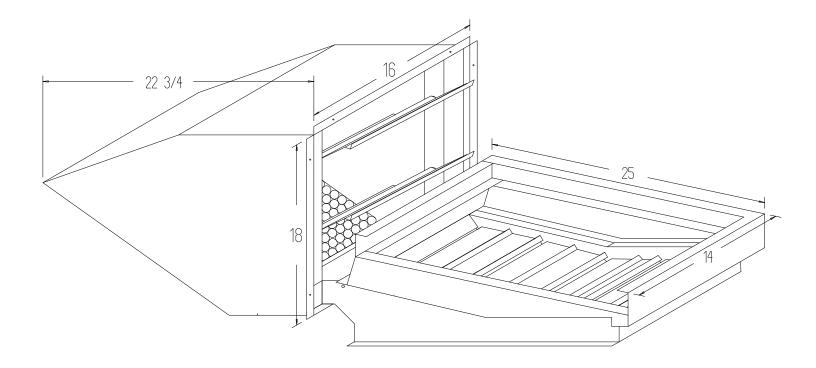

## **DDNECNJPGML**

DOWNFLOW JADE ECONOMIZER FITS DAIKIN DP13GMXX43 AND GP13DMXX43 LARGE CHASSIS

|             | Α  | В      | С  | D      | Е      | F      |
|-------------|----|--------|----|--------|--------|--------|
| DDNECNJPGML | 20 | 16 1/4 | 16 | 23 1/2 | 12 1/2 | 45 3/4 |

## **FEATURES**

- Fully modulating
- Up to 100% fresh air
- Integrated barometric relief
- Hoods painted to match Daikin unit
- Honeywell Jade economizer control
- Single adjustable enthalpy convertible two dual enthalpy
- Adjustable minimum fresh air
- Fits M series medium chassis gas pack and dual fuel
- Dual fuel requires Goodman Part IRKT-01
- Weighs 65 pounds
- Hard wiring required for single phase units
- Hog hair filter in outside air hood