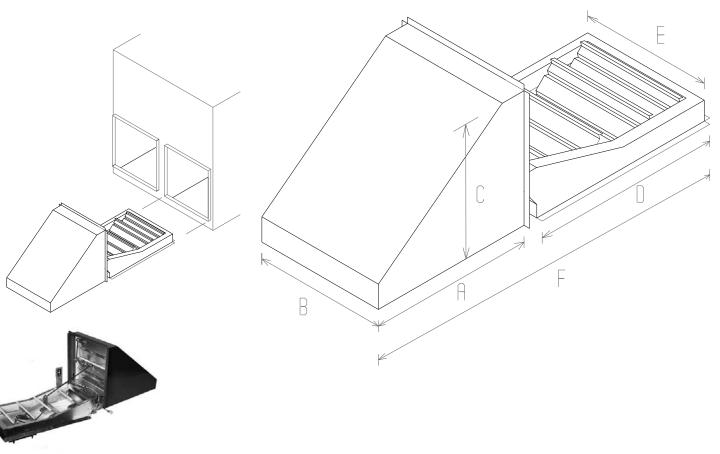

DDNECNJPGMM

DOWNFLOW JADE ECONOMIZER FITS DAIKIN DPG13M AND DPD13M SINGLE PHASE MEDIUM CHASSIS

281-987-8400 • 281-987-9494 (fax) 1318 Buschong, Houston, TX 77039 www.mcdanielmetals.com

|             | А  | В      | С  | D      | E      | F      |
|-------------|----|--------|----|--------|--------|--------|
| DDNECNJPGMM | 20 | 16 1/4 | 16 | 23 1/2 | 12 1/2 | 45 3/4 |