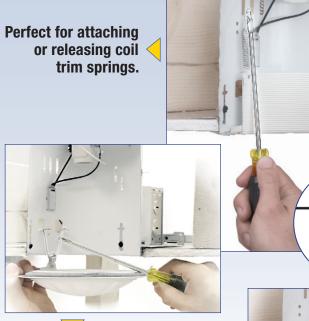

#### (Cat. No. 65020)

This two piece tool set contains the new 6" Cushion-Grip Spring Tool (Cat. No. ST6), perfect for attaching or releasing trim springs. The unique C-shaped tip securely holds the spring, and the long 6" shaft makes attaching it to the fixture fast and easy. No more getting snapped from trying to hook springs with the wrong tool, or losing springs because they unexpectedly flew across the room after slipping off the wrong tool. Now you can install recessed cans faster and smarter than ever before.

#### A WARNINGS:

- Always wear approved eye protection. .
- NOT insulated. Will NOT protect against electrical shock.
- Do NOT use to pry or chisel.

**Hooks and manipulates** rod springs in spaces too tight for fingers.