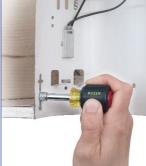

Also included in the set is a 1/4" Stubby Cushion-Grip Nut Driver (Cat. No. 610-1/4). The stubby is sized perfectly to reach easily inside the can to loosen or tighten those hidden ceiling height adjustment screws. At just 3-1/2" long, the stubby even fits inside 4" fixtures. The right tools make all the difference.

**Even fits inside** smaller cans.