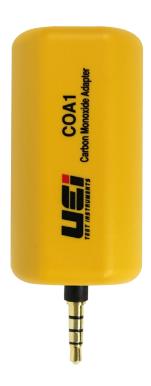

# Carbon Monoxide Detector Adapter

#### **Functions**

- CO reading direct on your device
- Reads CO up to 999 ppm
- Detects CO to 1 ppm

#### **Features**

- Use with compatible iPhone<sup>®</sup> or Android<sup>TM</sup> smart phones
- Free App displays 3 visual danger levels
- App allows logging and emailing capabilities
- 1-Year limited warranty