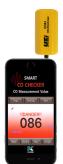

#### **Functions**

- CO reading direct on your device
- Reads CO up to 999 ppm
- Detects CO to 1 ppm

#### **Features**

- Use with compatible iPhone<sup>®</sup> or Android<sup>TM</sup> smart phones
- Free App displays 3 visual danger levels
- App allows logging and emailing capabilities
- 1-Year limited warranty

## **Specifications**

| Range     | Resolution | Accuracy                 | Ambient Temperature       |
|-----------|------------|--------------------------|---------------------------|
| 0-999 ppm | 1 ppm      | ±(3% of reading + 1 ppm) | 32° to 104°F (0° to 40°C) |