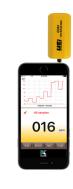

#### **Functions**

- CO reading direct on your device
- Reads CO up to 999 ppm
- Detects CO to 1 ppm

#### **Features**

- Use with compatible iPhone<sup>®</sup> or Android<sup>TM</sup> smart phones
- Free App displays 3 visual danger levels
- App allows logging and emailing capabilities
- 1-Year limited warranty

#### Includes

 Free App for iOS® and Android™ (COChecker)