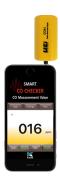

#### **Functions**

- CO reading direct on your device
- Reads CO up to 999 ppm
- Detects CO to 1 ppm

#### **Features**

- Use with compatible iPhone<sup>®</sup> or Android<sup>TM</sup> smart phones
- Free App displays 3 visual danger levels
- App allows logging and emailing capabilities
- 1-Year limited warranty

## **Specifications**

| Range     | Resolution | Accuracy                 | Ambient Temperature       |
|-----------|------------|--------------------------|---------------------------|
| 0-999 ppm | 1 ppm      | ±(3% of reading + 1 ppm) | 32° to 104°F (0° to 40°C) |