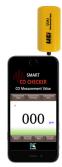

#### **Functions**

- CO reading direct on your device
- Reads CO up to 999 ppm
- Detects CO to 1 ppm

#### Includes

 Free App for iOS® and Android™ (COChecker)