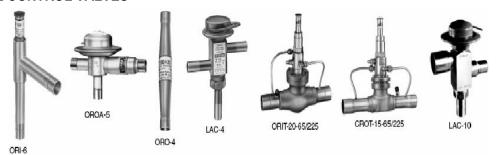

## PRESSURE REGULATING VALVES HEAD PRESSURE CONTROL VALVES

Sporlan Head Pressure Control for systems with air cooled condensers can be accomplished with several valve types or combinations.

The valve types are: LAC-4, OROA-5, LAC-5, LAC-10, ORI/ORD combination and the ORIT/CROT combination.

The LAC, OROA, ORI and ORIT are designed for application in the liquid line and should not be applied in the discharge line for any reason. Compressor pulsations can greatly shorten the life of the valves. If any of the valves are applied in any manner other than described here, the Sporlan warranty is void.